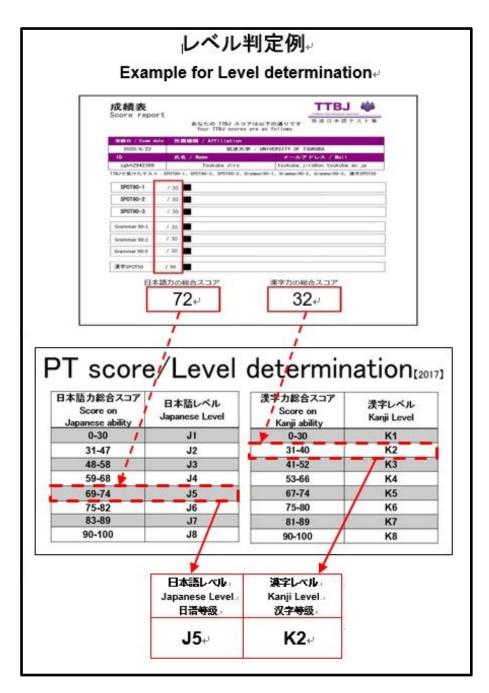

# I. Taking the Japanese Language Placement Test

- If you wish to take Japanese language courses at the University of Tsukuba, you are required to take the Placement Test online and check your Japanese / Kanji level prior to joining Japanese classes.
- Please refer to "PT score/Level determination" to check your level.
- The test is computer-based, and will take about 1 hour.

#### 2. Save and print your results

1. Refer to the "<u>PT score/Level determination</u>"

and check your overall Japanese Level and Kanji Level (Japanese Level : J1~J8, Kanji Level : K1~K8).