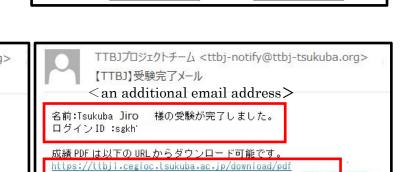

## • <u>Receiving the test results</u>

1. After finishing the test, an email will be sent to your personal email address with a notification about completing the TTBJ. Use the URL to download your results, and check your overall Japanese score and Kanji score. If you registered an additional email address when you entered the test taker information, that email address will also receive a notification of test completion.