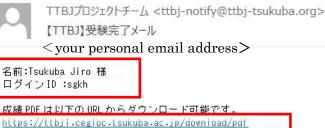

## • <u>Receiving the test results</u>

1. After finishing the test, an email will be sent to your personal email address with a notification about completing the TTBJ. Use the URL to download your results, and check your overall Japanese score and Kanji score. If you registered an additional email address when you entered the test taker information, that email address will also receive a notification of test completion.