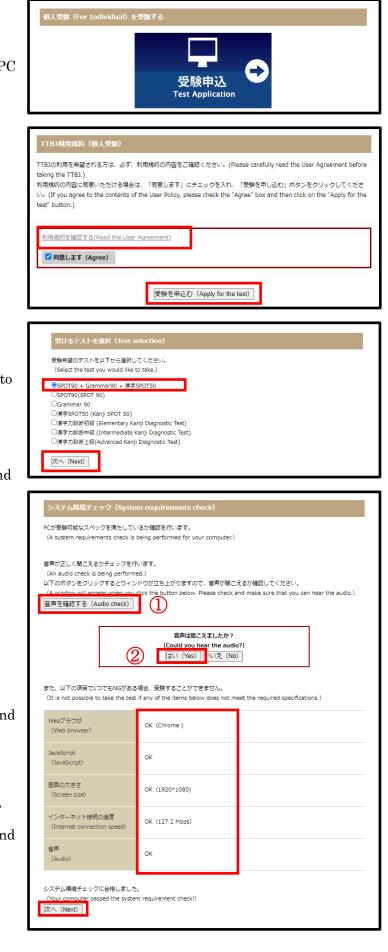

# <u>Individual Application</u> <u><Tutorial></u>

YouTube video explains how to use the "TTBJ (Tsukuba Japanese Test Collection) in Japanese.

1. Access the TTBJ Test System. <u>https://ttbj.cegloc.tsukuba.ac.jp/p1.html</u> Click on "Test Application".

#### <Notice>

Smart phones or tablet PCs cannot be used to take the test. Please use a computer.

- 2. Read the user policy, check off each item, and then select "Agree."
- Select the test you need to take. Make sure not to choose the wrong test. Select <u>「SPOT90+Grammar90+漢字 SPOT50」</u> and then click "Next".
- 4. Perform a system check (for the computer and internet connection you are using).
  - ① Click on "Audio check".
  - ② If you can hear the audio, click on "Yes" in the "Could you hear the audio" box and then click "Next".

Enter your name and email address.
 Do not register a "@qq.com" and "@naver.com" address.

- 6. If you have been instructed to send your results to someone else, please enter that person's email address.
- 7. Select your affiliation and click on "Next".

8. Confirm once more you have selected the correct test:

#### 「SPOT90+Grammar90+漢字 SPOT50」

Then click on "Apply for the test".

| 込を行ってください。<br>e no errors and then proceed with making your application) |  |  |
|--------------------------------------------------------------------------|--|--|
| SPOT90 + Grammar90 + 漢字SPOT50                                            |  |  |
| Tsukuba Jiro                                                             |  |  |
| example@un.tsukuba.ac.jp                                                 |  |  |
| teacher@u.tsukuba.ac.jp                                                  |  |  |
| 筑波大学<br>UNIVERSITY OF TSUKUBA                                            |  |  |
|                                                                          |  |  |